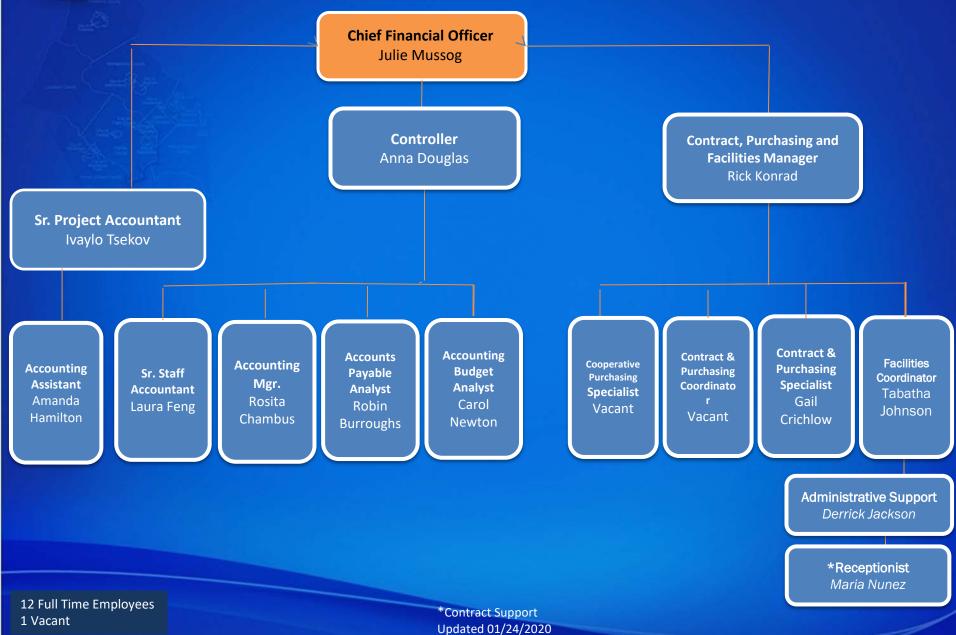

#### OFFICE OF HUMAN RESOURCES MANAGEMENT

**OFFICE OF FINANCE & ACCOUNTING** 

Specialist IV

Megan Goodman

3 Full Time Employees

Updated 01.24.2020

Specialist III

Laura Ambrosio