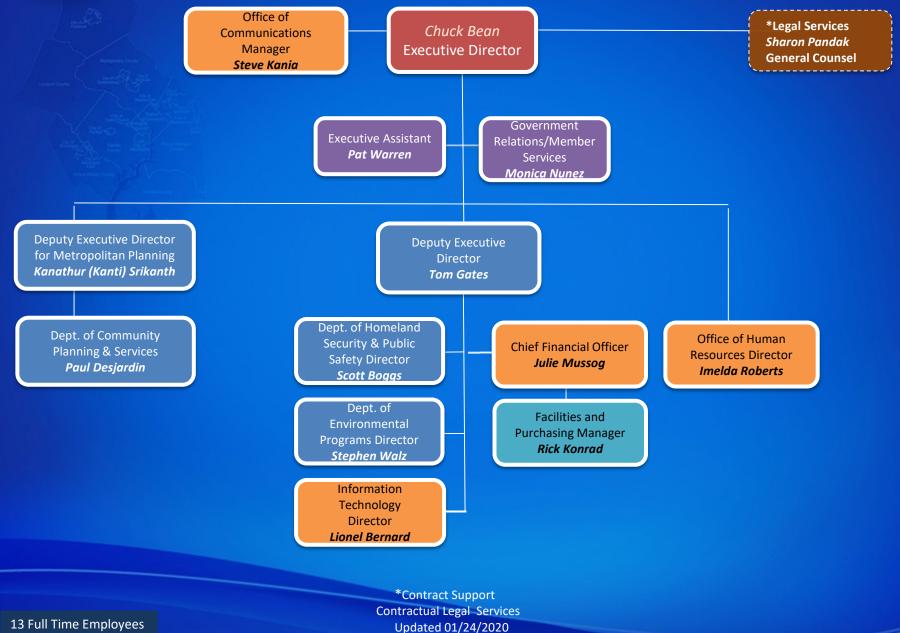

## COG STAFF ORGANIZATIONAL CHART

**©** 

METROPOLITAN WASHINGTON COUNCIL OF GOVERNMENTS