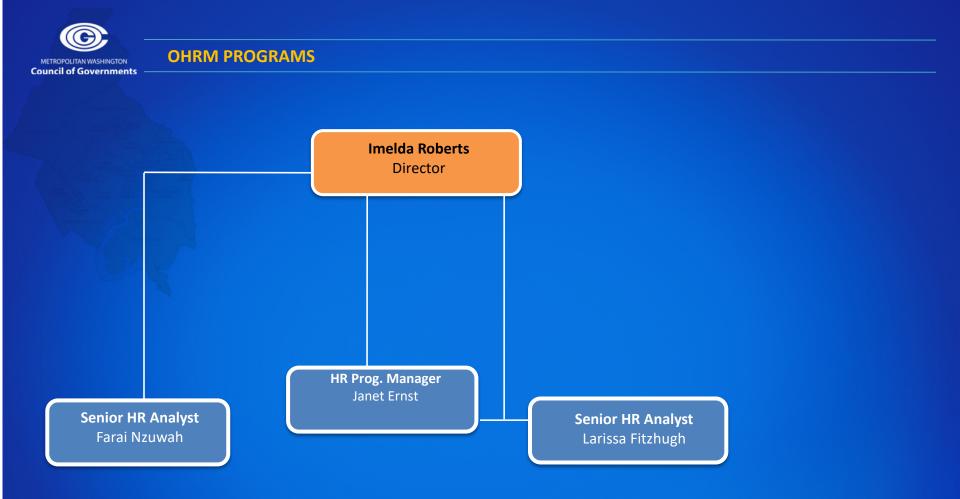

#### OFFICE OF HUMAN RESOURCES MANAGEMENT

**OFFICE OF FINANCE & ACCOUNTING** 

Specialist IV

Megan Goodman

3 Full Time Employees

Updated 01.24.2020

Specialist III

Laura Ambrosio