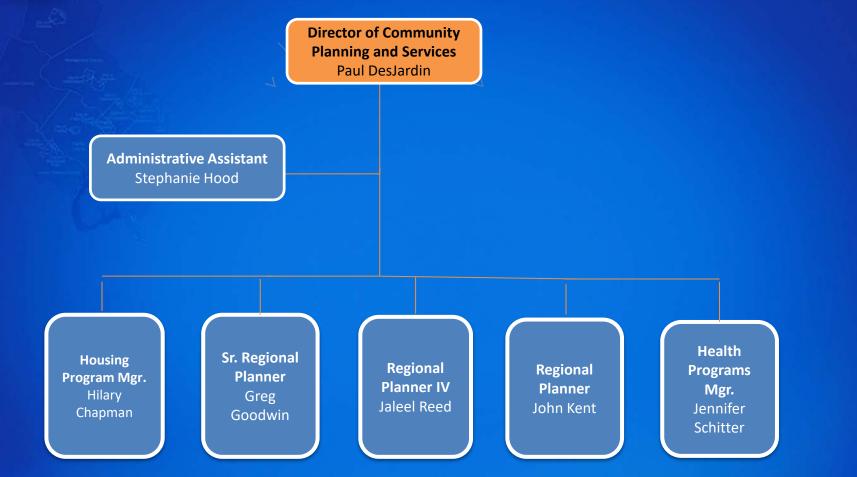

## COG STAFF ORGANIZATIONAL CHART



**©** 

METROPOLITAN WASHINGTON COUNCIL OF GOVERNMENTS

#### OFFICE OF HUMAN RESOURCES MANAGEMENT

**OFFICE OF FINANCE & ACCOUNTING** 







Specialist IV

Megan Goodman

3 Full Time Employees

Updated 01.24.2020

Specialist III

Laura Ambrosio



Office of Information Technology





#### **DEPARTMENT OF COMMUNITY PLANNING AND SERVICES**



7 Full Time Employees



# DEPARTMENT OF HOMELAND SECURITY & PUBLIC SAFETY



\*Contract Support Updated 01.24.2020

## DEPARTMENT OF EVIRONMENTAL PROGRAMS



7 Vacant

\*Contract Support Updated 01.24.2020



# **Department of Transportation Planning**

| PLAN DEVELOPMENT AND COORDINATION<br>Program Director - Lyn Erickson                                                                                                                                  |                                                                                                                                                                                                                      |                                                                |                                                   | SYSTEMS P