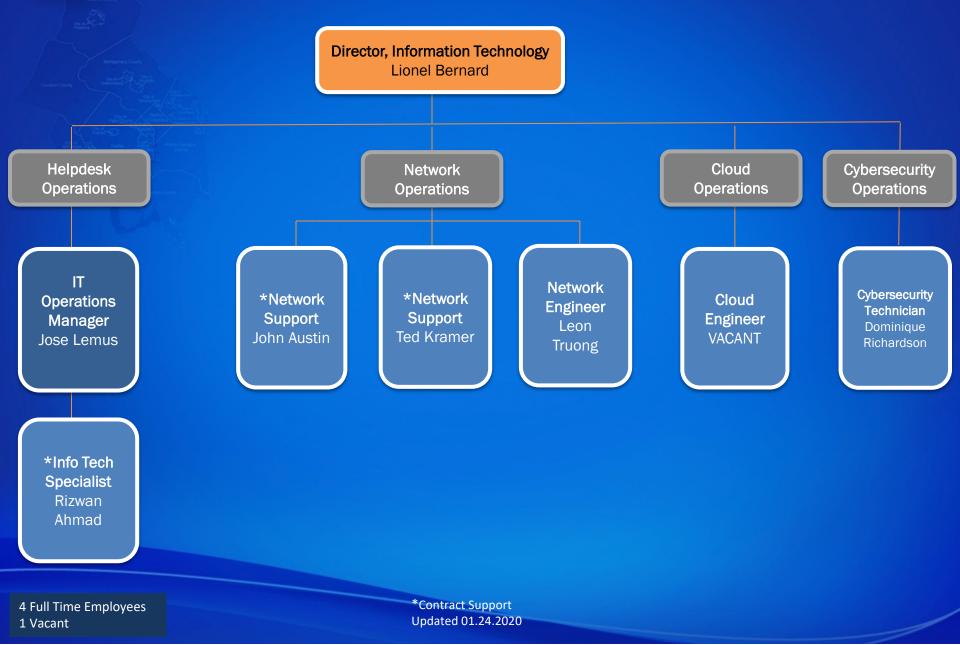

## COG STAFF ORGANIZATIONAL CHART



**©** 

METROPOLITAN WASHINGTON COUNCIL OF GOVERNMENTS

#### OFFICE OF HUMAN RESOURCES MANAGEMENT

**OFFICE OF FINANCE & ACCOUNTING** 







Specialist IV

Megan Goodman

3 Full Time Employees

Updated 01.24.2020

Specialist III

Laura Ambrosio



Office of Information Technology





#### **DEPARTMENT OF COMMUNITY PLANNING AND SERVICES**



7 Full Time Employees



# DEPARTMENT OF HOMELAND SECURITY & PUBLIC SAFETY



\*Contract Support Updated 01.24.2020

## DEPARTMENT OF EVIRONMENTAL PROGRAMS



7 Vacant

\*Contract Support Updated 01.24.2020



# **Department of Transportation Planning**

| PLAN DEVELOPMENT AND COORDINATION<br>Program Director - Lyn Erickson                                                                                                                                  |                                                                                                                                                                                                                      |                                                                |